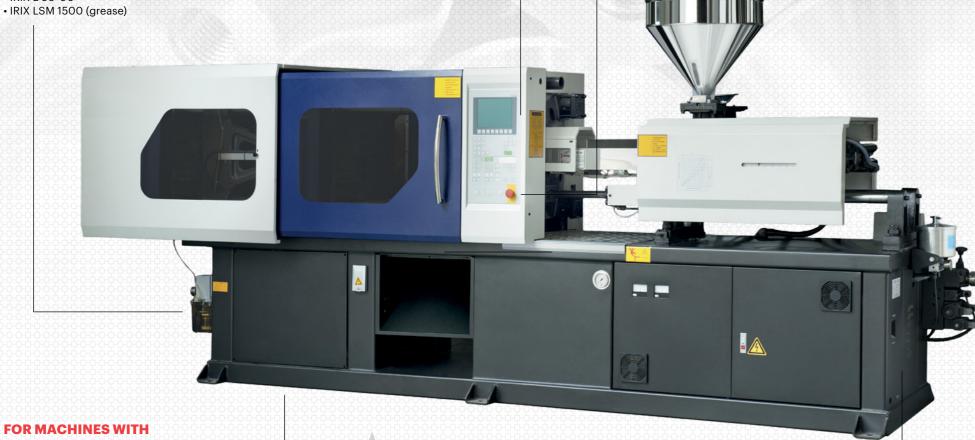

# **FOR MACHINES WITH** A CLOSING UNIT DRIVEN BY **AN ELECTRIC MOTOR POWERED BALL SCREW**

• GEAR SY (synthetic EP gear oil)