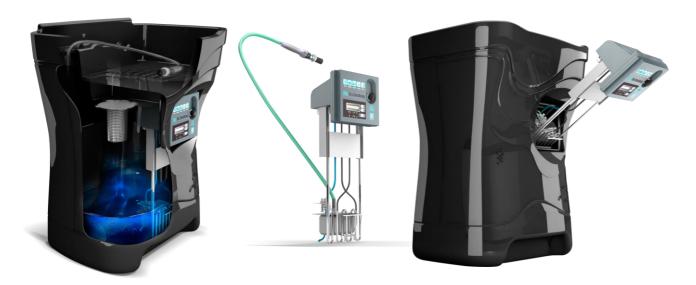

|
| Heating Power             | kW    | 1                                     |
| Electric Consumption      | W/h   | 160                                   |
| Payload                   | kg    | 80                                    |
| Standard Temperature      | °C    | 38 (Boost Mode 43°C)                  |
| Composition               | -     | PEMD                                  |
| Tool Holder               | -     | Interchangeable brush                 |
| Filtration                | μ     | 700 (Basket filer) + 20 (sock filter) |
| Power Supply              | V     | 230                                   |

These characteristics are given for information and can be modified overt the time.



## DATA L

#### **DESIGN OF THE BIOLOGICAL PARTS WASHER**





#### **HEALTH & SAFETY**

- Solvent-free
- Non-flammable

#### **SERVICES AND EQUIPMENT**

In addition to its product ranges, MotulTech can provide tools and services for the maintenance and in-use monitoring of your lubricants.

**MOTUL** | www.motul.com Revision date: 12/2020