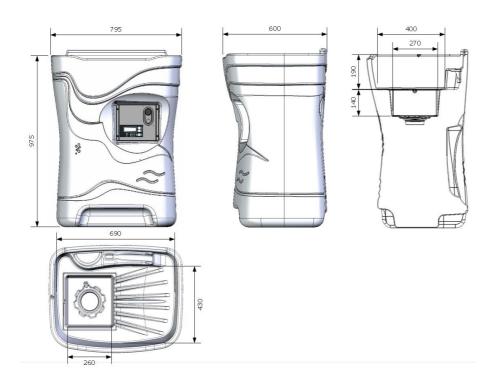

#### **TECHNICAL INFORMATION**

| TECHNICAL CHARACTERISTICS | UNITS | SAFCONET COMPACT®                     |
|---------------------------|-------|---------------------------------------|
| Parts Washer dimension    | mm    | 795x600x975 (LxlxH)                   |
| Working area dimension    | mm    | 690x430x190 (LxlxH)                   |
| Empty Weight              | kg    | 22                                    |
| Tank Capacity             | L     | 60-80                                 |
| Soaking Area Volume       | L     | 11                                    |
| Pump Flow                 | L/h   | 1140                                  |
| Heating Power             | kW    | 1                                     |
| Electric Consumption      | W/h   | 160                                   |
| Payload                   | kg    | 80                                    |
| Standard Temperature      | °C    | 38 (Boost Mode 43°C)                  |
| Composition               | -     | PEMD                                  |
| Tool Holder               | -     | Interchangeable brush                 |
| Filtration                | μ     | 700 (Basket filer) + 20 (sock filter) |
| Power Supply              | V     | 230                                   |